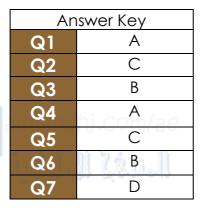

food on the table.    |  |
|   | С                                               | He see food on the table.    |  |
|   | D                                               | He seeing food on the table. |  |

|   | Choose the correct <b>past simple</b> sentence. |                                 |
|---|-------------------------------------------------|---------------------------------|
| _ | A                                               | They walking to the restaurant. |
| / | ß                                               | They walk to the restaurant.    |
|   | U                                               | They walks to the restaurant.   |
|   | D                                               | They walked to the restaurant.  |

Total Marks



## **Pop Quiz**

## **Answer Key**