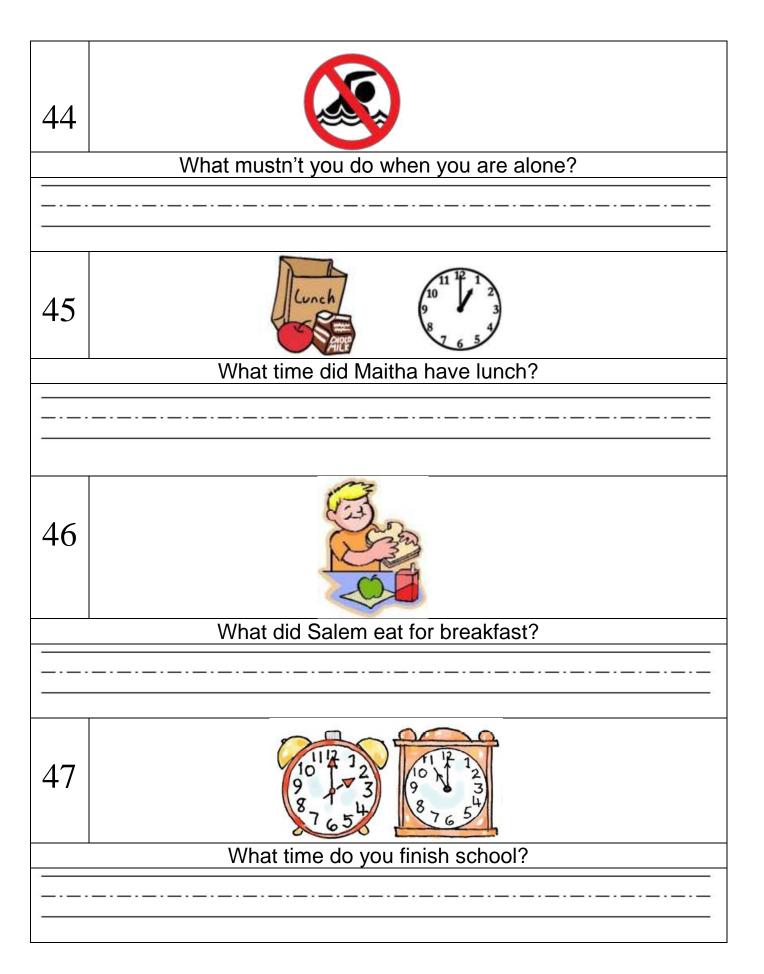

48 What time is it? 49 What time is it? 50 What time is it? 51 NOVEMBER DECEMBER MARCH How many months are there in a year?

| 52  | "as heavy as"  How heavy was this animal?  |
|-----|--------------------------------------------|
|     |                                            |
| 0   |                                            |
| 53  | "as fast as"  How fast was this man?       |
|     |                                            |
| ( - | · · · · · · · · · · · · · · · · · · ·      |
|     |                                            |
| 54  | "as big as"                                |
|     | How big was this whale?                    |
|     |                                            |
| -   |                                            |
| 55  |                                            |
|     | What did Muna eat yesterday for breakfast? |
|     |                                            |
|     |                                            |
|     |                                            |