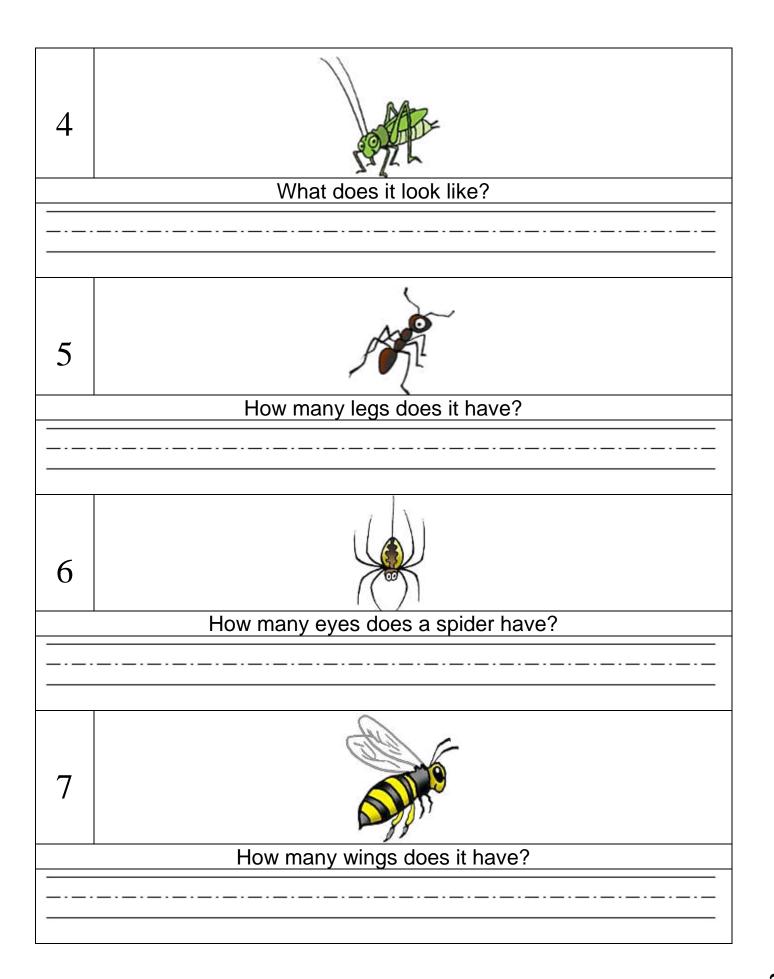

16 Does it have 5 wings? 17 Do they have wings? 18 Do they fly? 19 Which flower is the longest?

24 Compare Noura's flower with Badriya's flower 25 Whose flower is this? MONDAY TUESDAY 26 THURSDAY FRIDAY SUNDAY SATURDAY How many days are there in a week? 27 How many hours are there in a day?