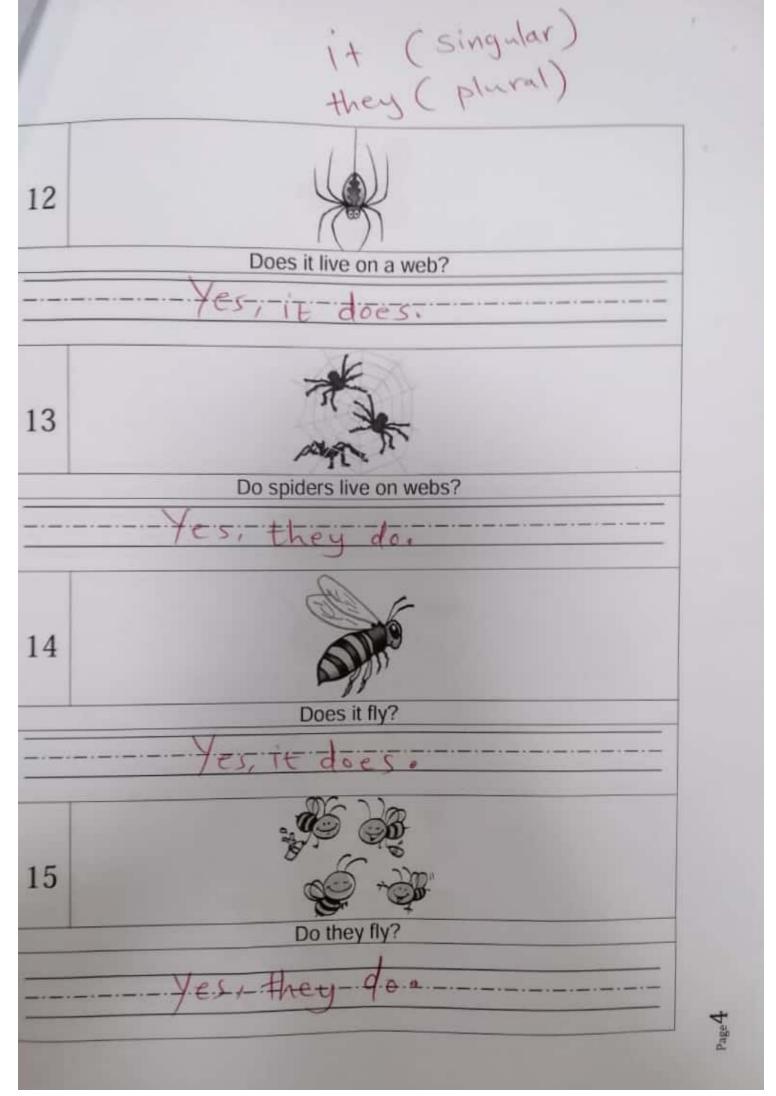

|
| 2. Put the plant inthe hole                            |
|                                                        |
| 3. What should you do after filling the holewith soil. |
| ·                                                      |
|                                                        |
| ·_ · _ · _ · _ · _ · _ · _ · _ · _ · _                 |
| 4. i should water the plant                            |
|                                                        |
|                                                        |
| 5. This is Salmas plant, what a big one                |
|                                                        |
|                                                        |



Look at the picture. Answer the question

Write your answer in a sentence.













Scanned by CamScanner



















ook at the picture & Read the 3 questions. Write 3 sentences, answering the questions



| - It is in the classfoom.                      |  |
|------------------------------------------------|--|
|                                                |  |
| 2- How many people are there?                  |  |
| there are 16- people                           |  |
| 3- What are the two girls in the middle doing? |  |
| -They are measuring ,                          |  |

| Read the sentence.  Find two mistakes in each sentence. |
|---------------------------------------------------------|
| Write the sentence correctly.                           |
| Example: Saif and ahmad are sevenyears old.             |
| Saif and Ahmad are seven years old.