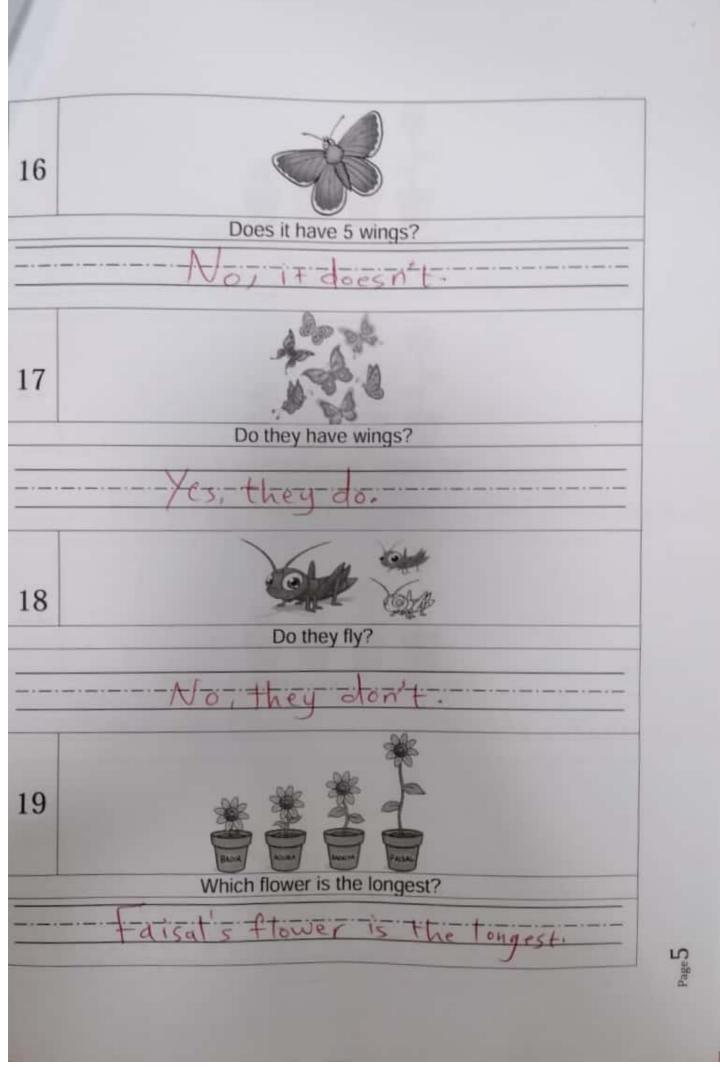

16 Does it have 5 wings? 17 Do they have wings? 18 Do they fly? 19 Which flower is the longest?

24 Compare Noura's flower with Badriya's flower 25 Whose flower is this? MONDAY TUESDAY 26 THURSDAY FRIDAY SUNDAY SATURDAY How many days are there in a week? 27 How many hours are there in a day?