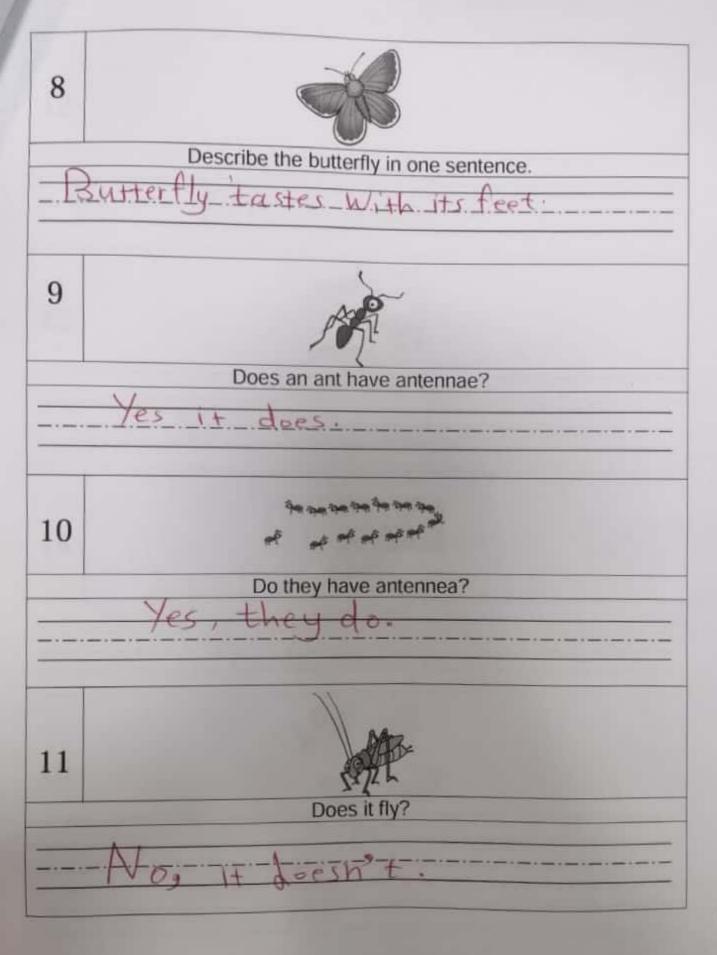

|
| 2. Put the plant inthe hole                            |
|                                                        |
| 3. What should you do after filling the holewith soil. |
| ·                                                      |
|                                                        |
| ·_ · _ · _ · _ · _ · _ · _ · _ · _ · _                 |
| 4. i should water the plant                            |
|                                                        |
|                                                        |
| 5. This is Salmas plant, what a big one                |
|                                                        |
|                                                        |



Look at the picture. Answer the question

Write your answer in a sentence.













Scanned by CamScanner



















ook at the picture & Read the 3 questions. Write 3 sentences, answering the questions



| - It is in the classfoom.                      |  |
|------------------------------------------------|--|
|                                                |  |
| 2- How many people are there?                  |  |
| there are 16- people                           |  |
| 3- What are the two girls in the middle doing? |  |
| -They are measuring ,                          |  |

| Read the sentence.  Find two mistakes in each sentence. |
|---------------------------------------------------------|
| Write the sentence correctly.                           |
| Example: Saif and ahmad are sevenyears old.             |
| Saif and Ahmad are seven years old.