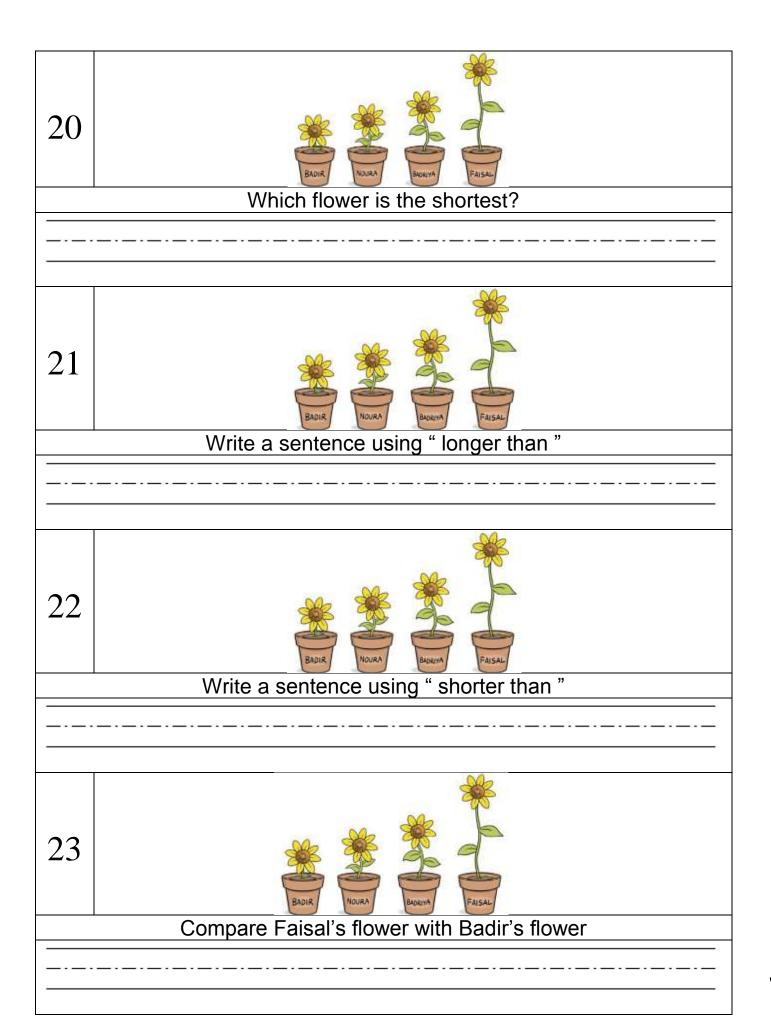

16 Does it have 5 wings? 17 Do they have wings? 18 Do they fly? 19 Which flower is the longest?

24 Compare Noura's flower with Badriya's flower 25 Whose flower is this? MONDAY TUESDAY 26 THURSDAY FRIDAY SUNDAY SATURDAY How many days are there in a week? 27 How many hours are there in a day?