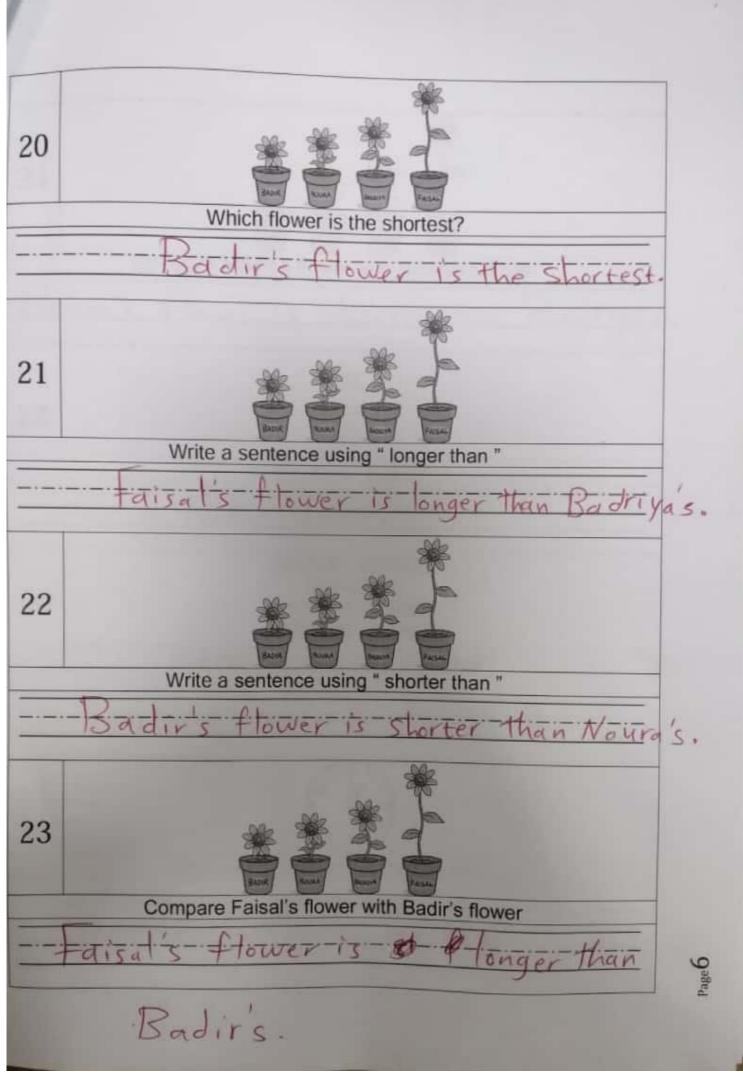

16 Does it have 5 wings? 17 Do they have wings? 18 Do they fly? 19 Which flower is the longest?

24 Compare Noura's flower with Badriya's flower 25 Whose flower is this? MONDAY TUESDAY 26 THURSDAY FRIDAY SUNDAY SATURDAY How many days are there in a week? 27 How many hours are there in a day?