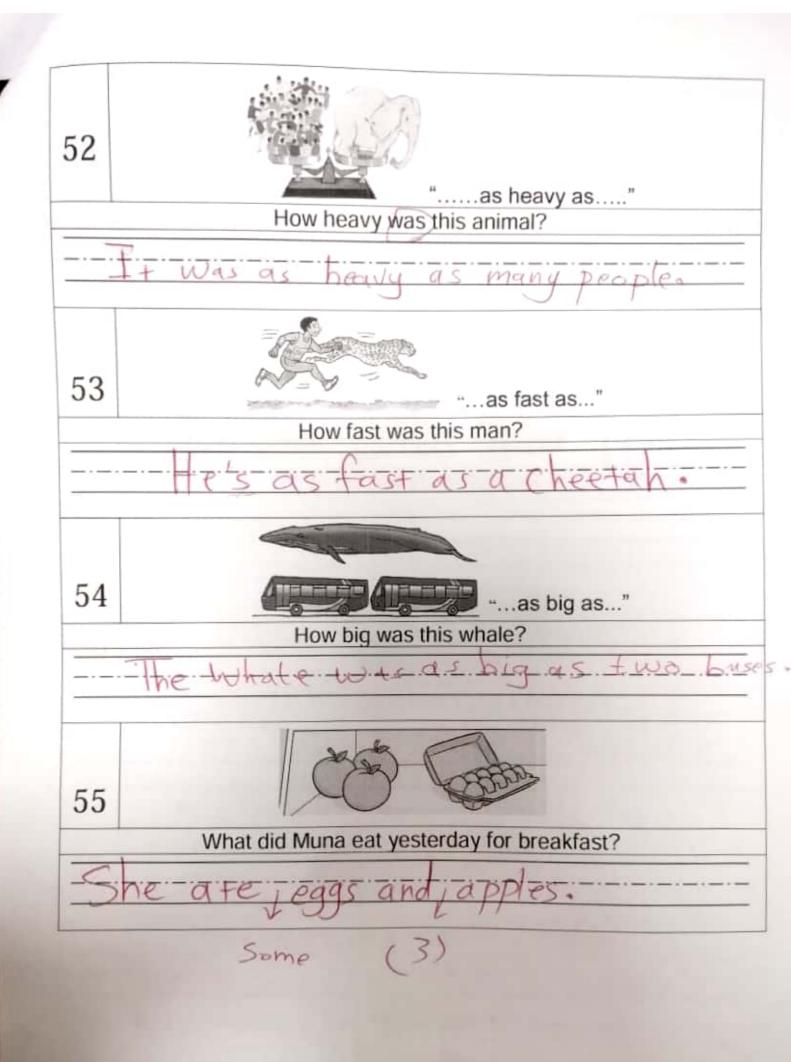

48 What time is it? 49 What time is it? 50 What time is it? 51 NOVEMBER DECEMBER MARCH How many months are there in a year?

| 52  | "as heavy as"  How heavy was this animal?  |
|-----|--------------------------------------------|
|     |                                            |
| 0   |                                            |
| 53  | "as fast as"  How fast was this man?       |
|     |                                            |
| ( - | · · · · · · · · · · · · · · · · · · ·      |
|     |                                            |
| 54  | "as big as"                                |
|     | How big was this whale?                    |
|     |                                            |
| -   |                                            |
| 55  |                                            |
|     | What did Muna eat yesterday for breakfast? |
|     |                                            |
|     |                                            |
|     |                                            |