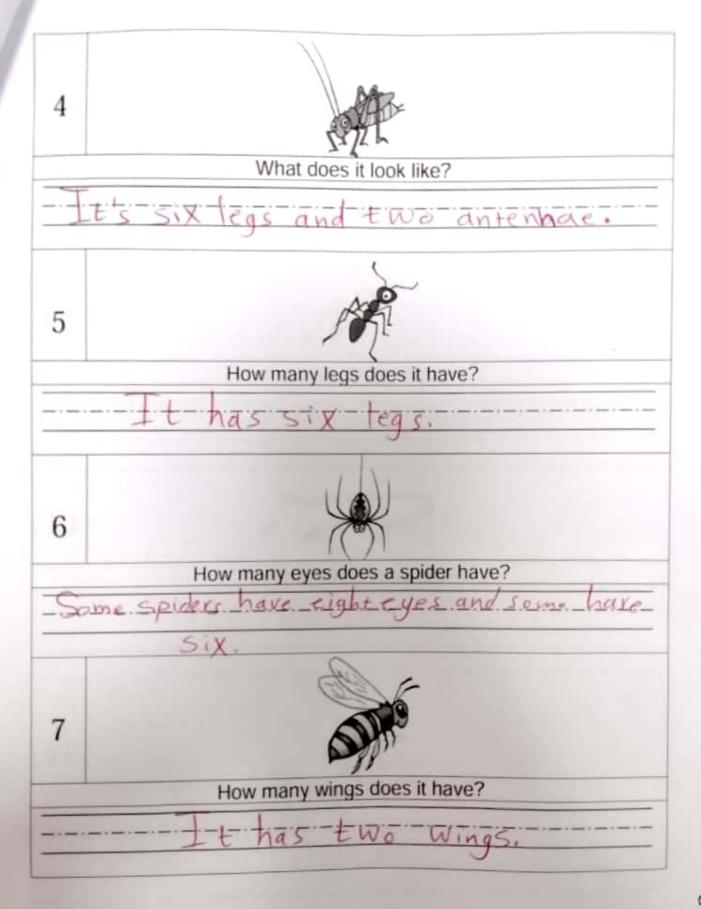

|
| 2. Put the plant inthe hole                            |
|                                                        |
| 3. What should you do after filling the holewith soil. |
| ·                                                      |
|                                                        |
| ·_ · _ · _ · _ · _ · _ · _ · _ · _ · _                 |
| 4. i should water the plant                            |
|                                                        |
|                                                        |
| 5. This is Salmas plant, what a big one                |
|                                                        |
|                                                        |



Look at the picture. Answer the question

Write your answer in a sentence.













Scanned by CamScanner



















ook at the picture & Read the 3 questions. Write 3 sentences, answering the questions



| - It is in the classfoom.                      |  |
|------------------------------------------------|--|
|                                                |  |
| 2- How many people are there?                  |  |
| there are 16- people                           |  |
| 3- What are the two girls in the middle doing? |  |
| -They are measuring ,                          |  |

| Read the sentence.  Find two mistakes in each sentence. |
|---------------------------------------------------------|
| Write the sentence correctly.                           |
| Example: Saif and ahmad are sevenyears old.             |
| Saif and Ahmad are seven years old.