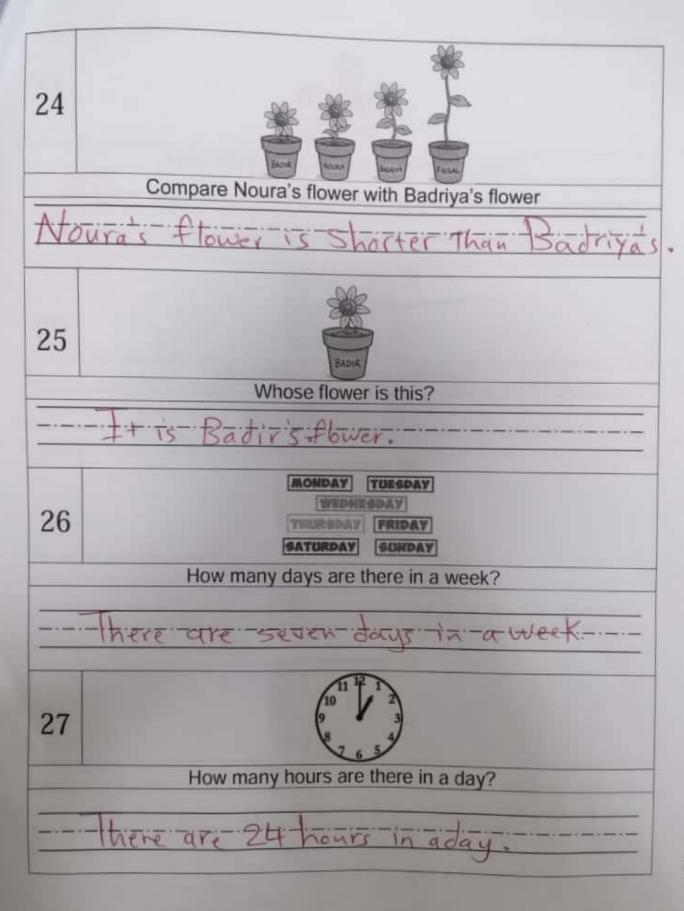

16 Does it have 5 wings? 17 Do they have wings? 18 Do they fly? 19 Which flower is the longest?

24 Compare Noura's flower with Badriya's flower 25 Whose flower is this? MONDAY TUESDAY 26 THURSDAY FRIDAY SUNDAY SATURDAY How many days are there in a week? 27 How many hours are there in a day?

| 28                                   |  |  |
|--------------------------------------|--|--|
| How many bananas did the monkey eat? |  |  |
|                                      |  |  |
| 29                                   |  |  |
| What colour is Mahra wearing?        |  |  |
|                                      |  |  |
|                                      |  |  |
| 30                                   |  |  |
| What did Mahra do yesterday?         |  |  |
|                                      |  |  |
| Where is Mahra at?                   |  |  |
| - VIIIOIO IO IVIAITIA AC:            |  |  |
|                                      |  |  |
|                                      |  |  |