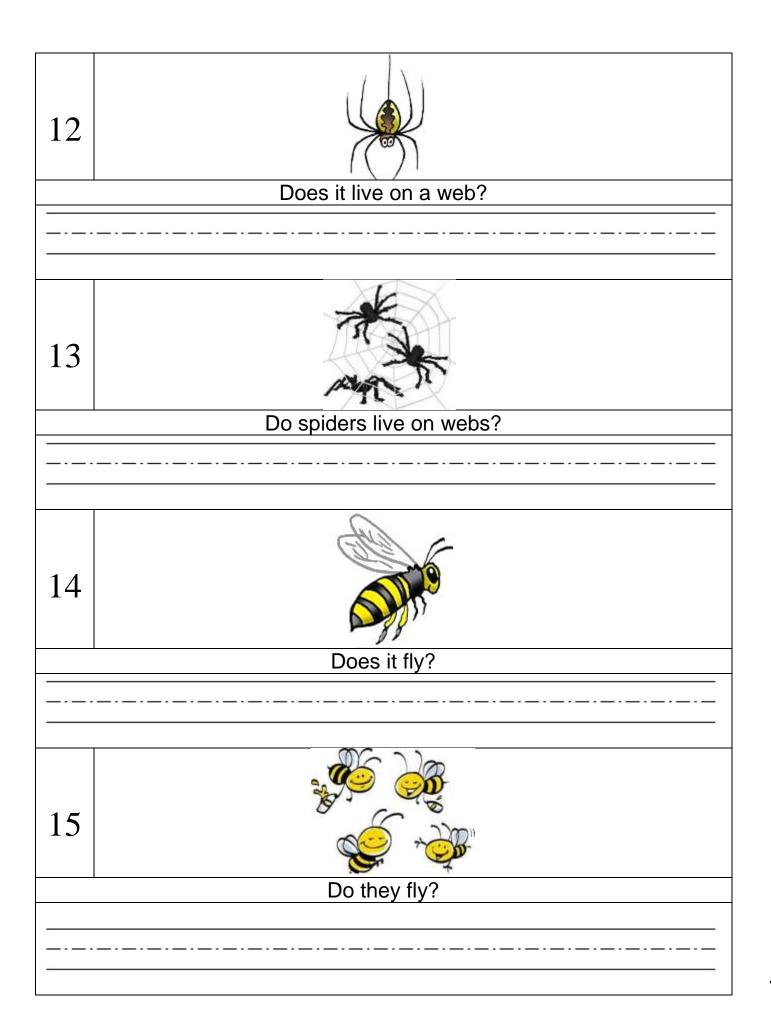

16 Does it have 5 wings? 17 Do they have wings? 18 Do they fly? 19 Which flower is the longest?

24 Compare Noura's flower with Badriya's flower 25 Whose flower is this? MONDAY TUESDAY 26 THURSDAY FRIDAY SUNDAY SATURDAY How many days are there in a week? 27 How many hours are there in a day?