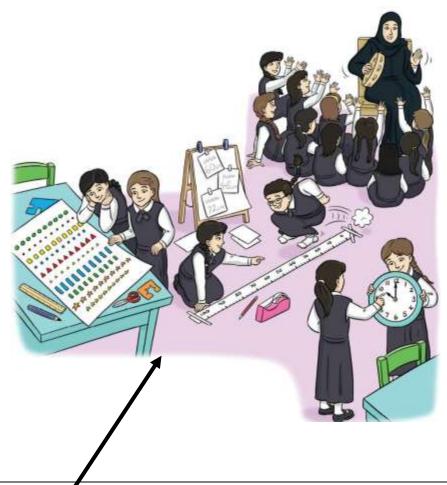

## Look at the picture & Read the 3 questions . Write 3 sentences, answering the questions

| 1-Where is this place?                         |  |
|------------------------------------------------|--|
|                                                |  |
|                                                |  |
|                                                |  |
| 2- How many people are there?                  |  |
|                                                |  |
|                                                |  |
|                                                |  |
| 3- What are the two girls in the middle doing? |  |
|                                                |  |
|                                                |  |
|                                                |  |

Look at the picture. Answer the question

Write your answer in a sentence.

Scanned by CamScanner

ook at the picture & Read the 3 questions. Write 3 sentences, answering the questions

| - It is in the classfoom.                      |  |
|------------------------------------------------|--|
|                                                |  |
| 2- How many people are there?                  |  |
| there are 16- people                           |  |
| 3- What are the two girls in the middle doing? |  |
| -They are measuring ,                          |  |