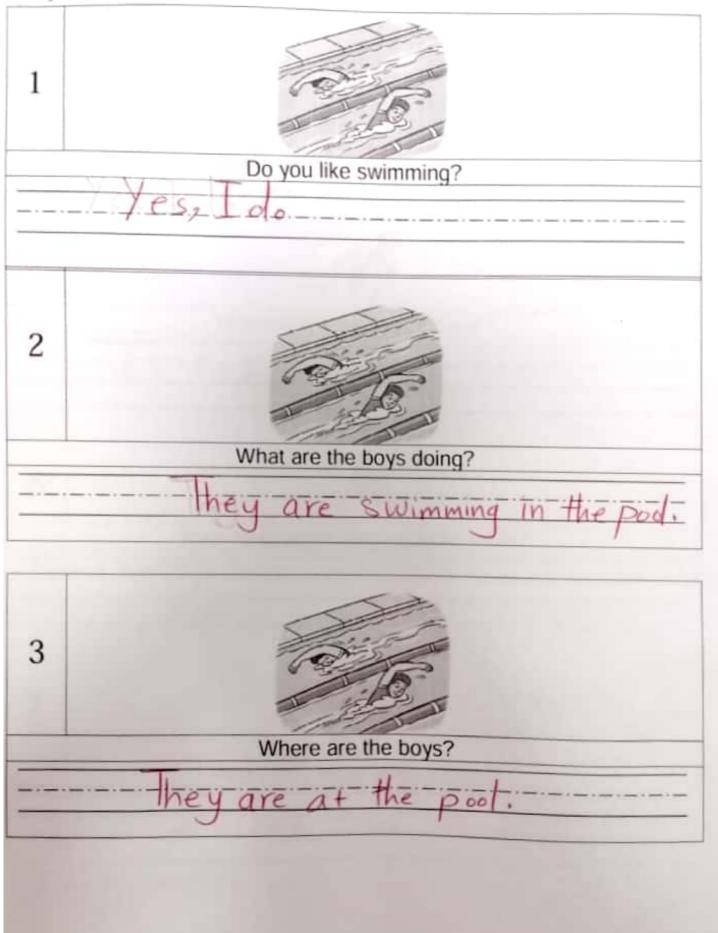

Look at the picture. Answer the question

Write your answer in a sentence.

| 1   | Do you like swimming?    |
|-----|--------------------------|
|     |                          |
| -   |                          |
|     |                          |
| 2   |                          |
|     | What are the boys doing? |
|     |                          |
| · - | _                        |
|     |                          |
| 3   |                          |
|     | Where are the boys?      |
|     |                          |
| 7-  |                          |