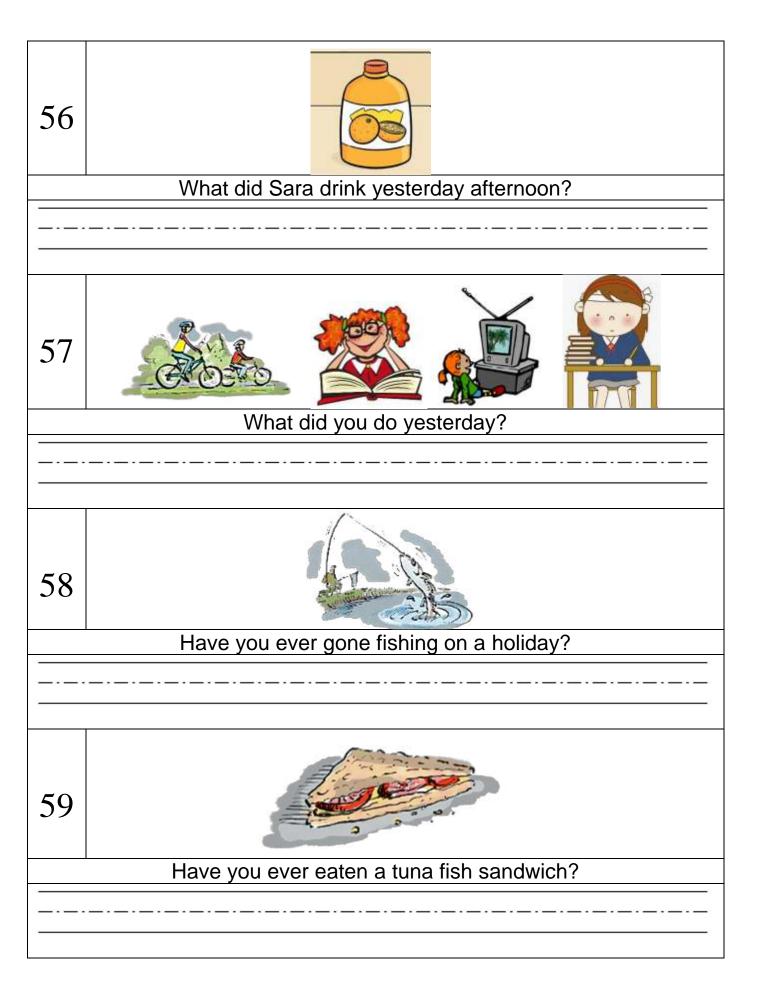

--|
|     |                                            |
| 0   |                                            |
| 53  | "as fast as"  How fast was this man?       |
|     |                                            |
| ( - | · · · · · · · · · · · · · · · · · · ·      |
|     |                                            |
| 54  | "as big as"                                |
|     | How big was this whale?                    |
|     |                                            |
| -   |                                            |
| 55  |                                            |
|     | What did Muna eat yesterday for breakfast? |
|     |                                            |
|     |                                            |
|     |                                            |





## Look at the picture & Read the 3 questions . Write 3 sentences, answering the questions



| 1-Where is this place?                         |  |
|------------------------------------------------|--|
|                                                |  |
|                                                |  |
|                                                |  |
| 2- How many people are there?                  |  |
|                                                |  |
|                                                |  |
|                                                |  |
| 3- What are the two girls in the middle doing? |  |
|                                                |  |
|                                                |  |
|                                                |  |