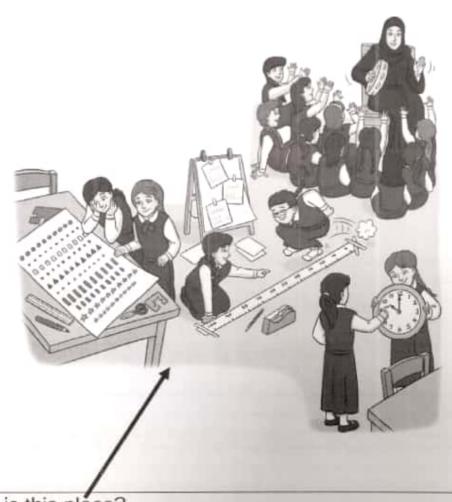

## Look at the picture & Read the 3 questions . Write 3 sentences, answering the questions

| 1-Where is this place?                         |  |
|------------------------------------------------|--|
|                                                |  |
|                                                |  |
|                                                |  |
| 2- How many people are there?                  |  |
|                                                |  |
|                                                |  |
|                                                |  |
| 3- What are the two girls in the middle doing? |  |
|                                                |  |
|                                                |  |
|                                                |  |

Look at the picture. Answer the question

Write your answer in a sentence.

Scanned by CamScanner

ook at the picture & Read the 3 questions. Write 3 sentences, answering the questions

| - It is in the classfoom.                      |  |
|------------------------------------------------|--|
|                                                |  |
| 2- How many people are there?                  |  |
| there are 16- people                           |  |
| 3- What are the two girls in the middle doing? |  |
| -They are measuring ,                          |  |