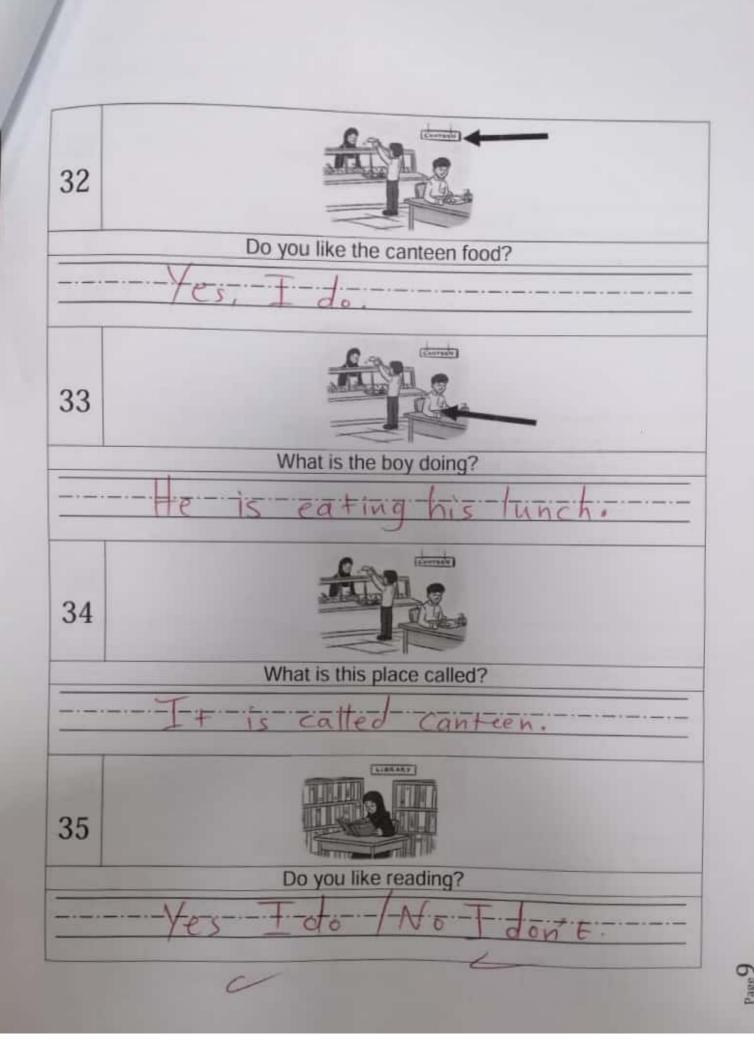

| 32              | CAMPBEN                       |  |
|-----------------|-------------------------------|--|
|                 | Do you like the canteen food? |  |
|                 |                               |  |
| 33              | CAUTEN                        |  |
|                 | What is the boy doing?        |  |
| 10 <del>-</del> |                               |  |
|                 |                               |  |
|                 |                               |  |
| 34              | CAMPLED                       |  |
|                 | What is this place called?    |  |
|                 |                               |  |
| -               | *                             |  |
| 35              | Do you like reading?          |  |
|                 |                               |  |
| T               |                               |  |
|                 |                               |  |