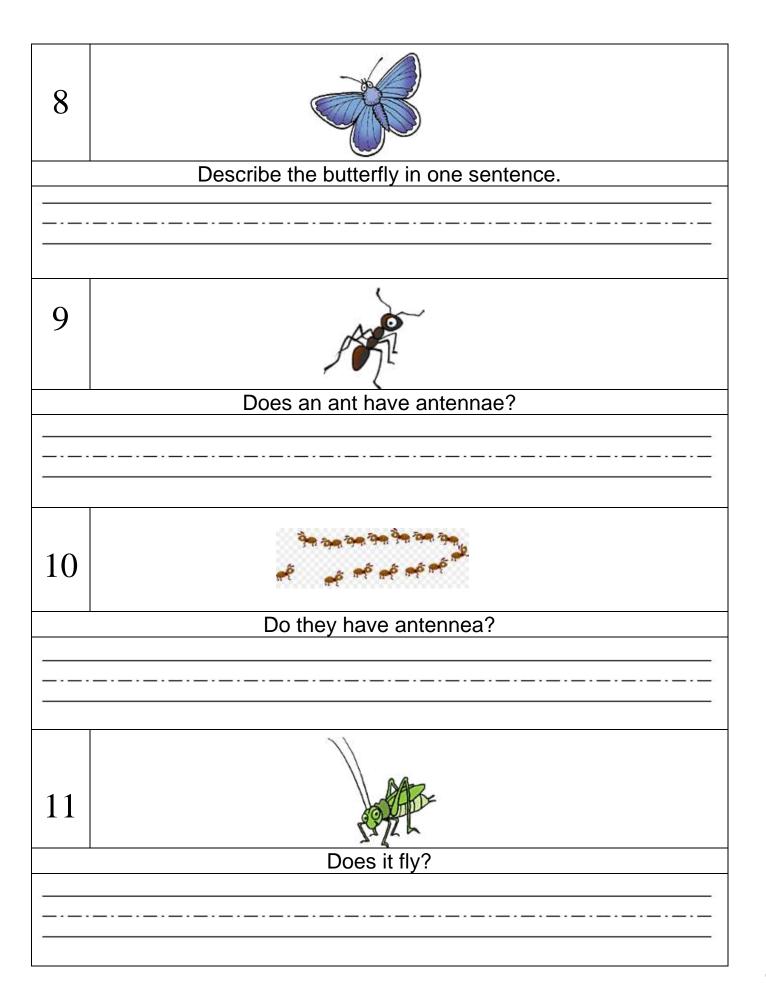

16 Does it have 5 wings? 17 Do they have wings? 18 Do they fly? 19 Which flower is the longest?

24 Compare Noura's flower with Badriya's flower 25 Whose flower is this? MONDAY TUESDAY 26 THURSDAY FRIDAY SUNDAY SATURDAY How many days are there in a week? 27 How many hours are there in a day?