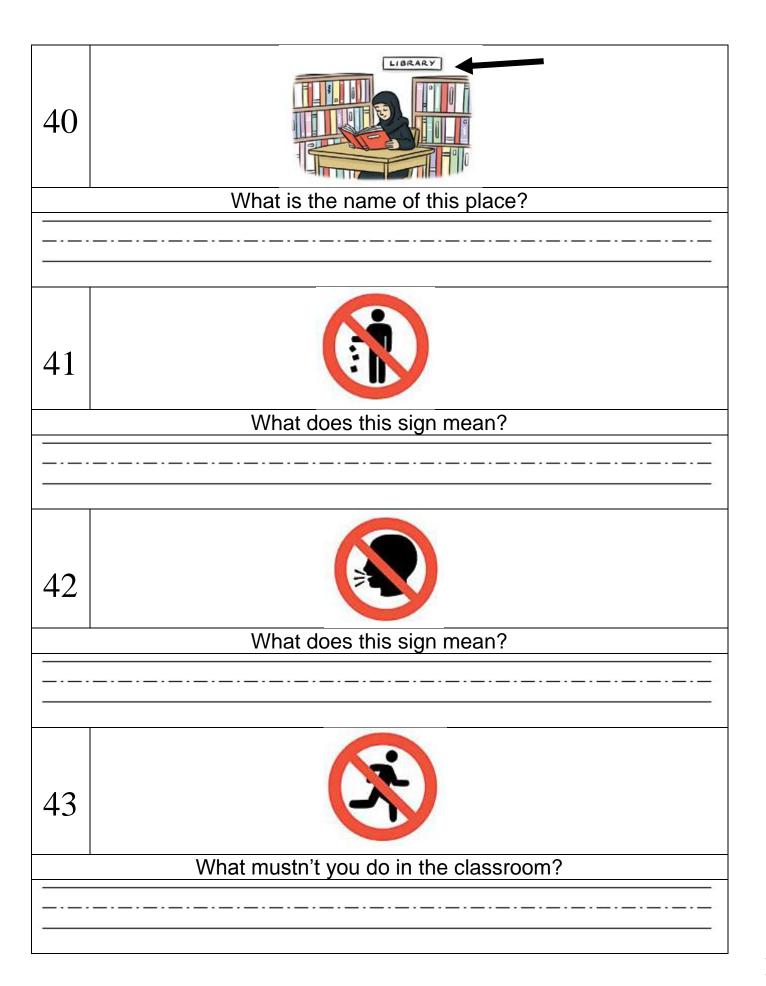

| 32              | CAMPBEN                       |  |
|-----------------|-------------------------------|--|
|                 | Do you like the canteen food? |  |
|                 |                               |  |
| 33              | CAUTEN                        |  |
|                 | What is the boy doing?        |  |
| 10 <del>-</del> |                               |  |
|                 |                               |  |
|                 |                               |  |
| 34              | CAMPLED                       |  |
|                 | What is this place called?    |  |
|                 |                               |  |
| -               | *                             |  |
| 35              | Do you like reading?          |  |
|                 |                               |  |
| T               |                               |  |
|                 |                               |  |